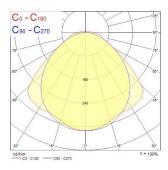

|
| Electrical protection           | Class I                               |
| Control gear type               | Electronic ballast                    |
| Dimmable                        | Yes                                   |
| Minimum dimming level (%)       | 1                                     |
| Housing colour                  | Grey                                  |
| IP rating                       | IP65                                  |
| IK rating                       | IK02                                  |
| Product EAN number              | 5410288487786                         |
|                                 |                                       |

### **PHOTOMETRY**



# Hydroproof LED G3 DALI HYDROPROOF LED G3 1200mm Twin 4K DALI 0048778





#### **TECHNICAL DRAWINGS**