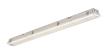

#### **Product features**

Hydroproof, integrated LED chemical resistant weatherproof luminaire, with UV stabilized flat diffuser
and linear prisms designed to achieve uniform lit appearance, optimise light output and to reduce
glare, stainless steel diffuser clips and fixing brackets for surface and wall mounting. L 1278 mm x W
110 mm x H 78 mm size, GRP housing, PMMA diffuser, DALI dimmable, 4000K, CRI80, 5550 lm, 36
W, 154 lm/W, nominal average life (h):50000, energy class: A++ A+ A Class I,IK02, IP65.