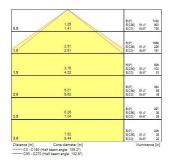

|
| Electrical protection           | Class I                               |
| Control gear type               | Electronic ballast                    |
| Dimmable                        | Yes                                   |
| Minimum dimming level (%)       | 1                                     |
| Housing colour                  | Grey                                  |
| IP rating                       | IP65                                  |
| IK rating                       | IK02                                  |
| Product EAN number              | 5410288487786                         |
|                                 |                                       |

### **PHOTOMETRY**



# Hydroproof LED G3 DALI HYDROPROOF LED G3 1200mm Twin 4K DALI 0048778





#### **TECHNICAL DRAWINGS**