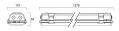

protection           | Class I                               |
| Control gear type               | Electronic ballast                    |
| Dimmable                        | Yes                                   |
| Minimum dimming level (%)       | 1                                     |
| Housing colour                  | Grey                                  |
| IP rating                       | IP65                                  |
| IK rating                       | IK02                                  |
| Product EAN number              | 5410288487786                         |
|                                 |                                       |

### **PHOTOMETRY**



# Hydroproof LED G3 DALI HYDROPROOF LED G3 1200mm Twin 4K DALI 0048778





#### **TECHNICAL DRAWINGS**